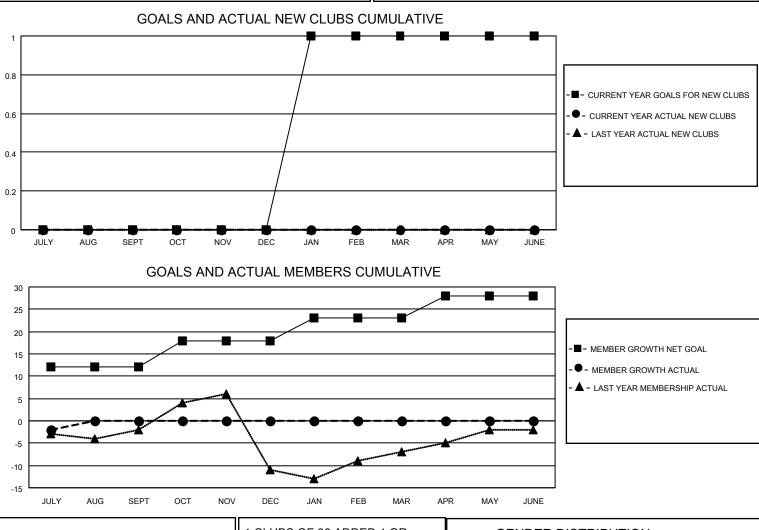

## LOCATION COLORADO

District 6 C

Results as of: 7/31/2023

|                       | Club          | S         |               |                       | Men                    | nbers                   |                                                    |
|-----------------------|---------------|-----------|---------------|-----------------------|------------------------|-------------------------|----------------------------------------------------|
| RESULTS FOR 2023-2024 |               |           |               | RESULTS FOR 2023-2024 |                        |                         |                                                    |
| QUARTER               | NEW CLUB GOAL | NEW CLUBS | DROPPED CLUBS | QUARTER MEME          | BER GROWTH NET<br>GOAL | MEMBER GROWTH<br>ACTUAL | DROPPED<br>MEMBERS ACTUAL<br>(including transfers) |
| JULY/AUG/SEPT         | 0             | 0         | 0             | JULY/AUG/SEPT         | 12                     | 3                       | 3                                                  |
| OCT/NOV/DEC           | 0             | 0         | 0             | OCT/NOV/DEC           | 6                      | 0                       | 0                                                  |
| JAN/FEB/MAR           | 1             | 0         | 0             | JAN/FEB/MAR           | 5                      | 0                       | 0                                                  |
| APR/MAY/JUNE          | 0             | 0         | 0             | APR/MAY/JUNE          | 5                      | 0                       | 0                                                  |